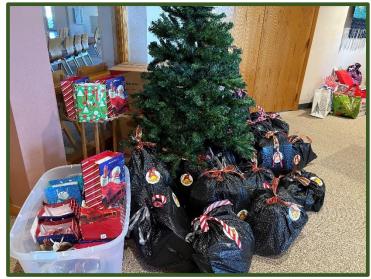

## Ho, Ho, Ho all the way to NELM

Bags and bags of delightful gifts are headed to the Navajo Reservation. Many thanks to all who participated in sharing the JOY of the season with the children of the Navajo Evangelical Lutheran Mission (NELM). A big shout out to Bob Flach for delivering the gifts on our behalf.