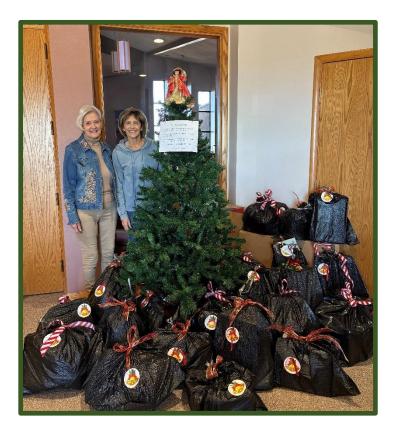

## Ho, Ho, Ho all the way to NELM

Bags and bags of delightful gifts are headed to the Navajo Reservation. Many thanks to all who participated in sharing the JOY of the season with the children of the Navajo Evangelical Lutheran Mission (NELM). A big shout out to Bob Flach for delivering the gifts on our behalf.